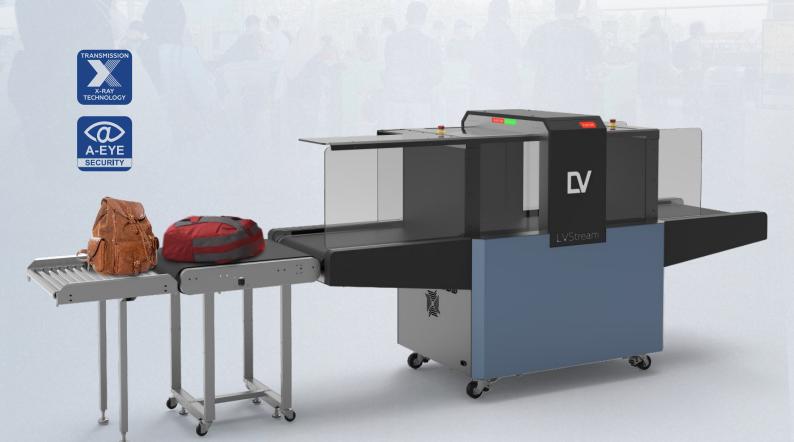

#### HIGH FOOTFALL X-RAY SCANNER

### **LV STREAM**

AI-DRIVEN | HIGH-SPEED | SEAMLESS VENUE SECURITY

#### **KEY FEATURES**

**Ultra-High Throughput** – Efficiently screens 1300+ bags per hour, ensuring smooth visitor entry at high-traffic venues

**Al-Powered Threat Detection** – Instantly identifies weapons, explosives, and prohibited items with precision

With a throughput of 1300+ bags per hour at 0.7m/s, LV Stream keeps entry points clear and queues moving, preventing delays. Advanced AI algorithms instantly detect weapons, explosives, and prohibited items, reducing false alarms and unnecessary manual checks.