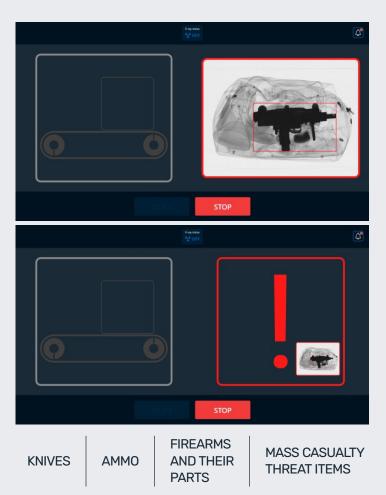

#### **KEY FEATURES**

**Ultra-High Throughput** – Efficiently screens 1300+ bags per hour, ensuring smooth visitor entry at high-traffic venues

**Al-Powered Threat Detection** – Instantly identifies weapons, explosives, and prohibited items with precision

**Seamless Hands-Free Operation** – Automated scanning starts instantly, eliminating manual input

**Dual-View Imaging** – Captures detailed, multi-angle scans for enhanced AI analysis

Fully Automated Threat Recognition – No need for operator image interpretation, reducing human error The LV Stream security system delivers Al-driven, fully automated threat detection for stadiums, arenas, and event venues. Eliminating the need for constant manual monitoring, it allows security teams to focus on real threats, ensuring faster and more efficient screening.

#### **EXPERIENCE THE FUTURE OF VENUE SECURITY**

- Unmatched Speed and Efficiency Process 1300+ bags per hour at 0.7 meters per second, ensuring fast, uninterrupted security screening for high-traffic venues
- AI-Powered Precision Advanced AI-driven detection automatically identifies weapons, explosives, and prohibited items, minimising manual intervention.
- Effortless Deployment & Mobility Compact, plug-and-play design allows for rapid setup and relocation, ideal for dynamic event security.
- Comprehensive Threat Detection Detects firearms, knives, explosive materials, and concealed large objects, enhancing venue safety.
- Optimised Event Flow High-speed, automated screening reduces queues, ensuring a smooth and hassle-free entry experience.
- Future-Ready Security Stay ahead with next-gen AI technology, delivering reliable, scalable protection for evolving security needs.